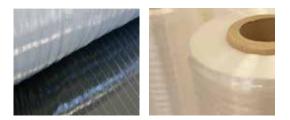

EDGE

**FIBER FILM** is a unique high-efficiency stretch film with reinforcement elements (fibers) that increase Tear Resistance. This film provides excellent load stability whilst being easy to apply the fibers allow less film to be used to secure the load.

EXCEPTIONAL

LOAD CONTAINMENT

Fiber Film for Machine Applications is especially designed either for Semi-Automatic Wrapping Machines or **Power Pre-Stretch Wrapping Machines.** All grades of this product family offer not only **superior pallet** stability, but also significant cost and film savings. Fiber Film Machine consists of four (4) product grades: