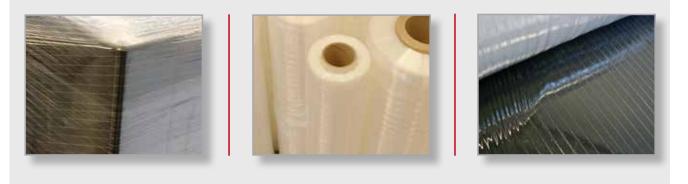

EDGE

**FIBER FILM** is a unique high-efficiency stretch film with reinforcement elements (fibers) that increase Tear Resistance. This film provides excellent load stability whilst being easy to apply the fibers allow less film to be used to secure the load.

#### FIBER FILM is perfect choice of minimising your cost to wrap the pallet.

FIBER FILM can be used to wrap all types of loads and is suitable for both hand and machine applications. FIBER FILM is fully recyclable and uses less plastic to secure the load.