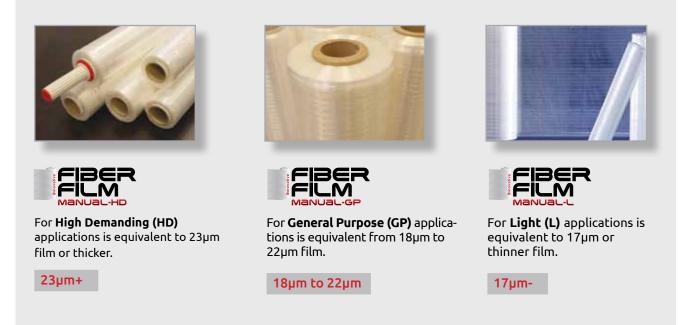

### FOR MANUAL USE

**Fiber Film Manual** is ergonomically designed for Manual applications as to make the pallet wrapping process effortless offering good **load stability** at a **low cost**. Fiber Film Manual consists of three (3) product grades: