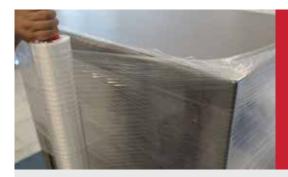

### FOR MANUAL USE

**Fiber Film Manual** is ergonomically designed for Manual applications as to make the pallet wrapping process effortless offering good **load stability** at a **low cost**. Fiber Film Manual consists of three (3) product grades:

EDGE

**FIBER FILM** is a unique high-efficiency stretch film with reinforcement elements (fibers) that increase Tear Resistance. This film provides excellent load stability whilst being easy to apply the fibers allow less film to be used to secure the load.

#### FIBER FILM is perfect choice of minimising your cost to wrap the pallet.

FIBER FILM can be used to wrap all types of loads and is suitable for both hand and machine applications. FIBER FILM is fully recyclable and uses less plastic to secure the load.